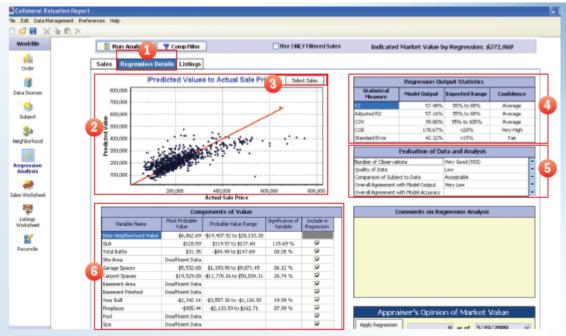

The development team created the CompCruncher application that produced the Collateral Valuation Report (CVR) Using CompCruncher, an appraiser would be able to deliver a CVR, which is in essence a summary appraisal report, significantly faster than a traditional 1004. The amount of data, analysis, and

transparency in the process would be enhanced, and all relevant stakeholders would be served in the process.

The series of screen shots on the following pages provides a sequential introduction to the functional aspects of the CompCruncher application. Each screen shot has been annotated with the functional elements connected to that screen.

How accurate is CompCruncher and the Collateral Valuation Report (CVR) that it produces? At its core CompCruncher is as accurate as the appraiser driving the application. In this respect the CVR is similar to traditional appraisal in that the accuracy of both appraisal types is in some part a function of how accurately the appraiser performs the analysis. In the 1004 report, for example, the appraiser is entirely responsible for the analysis, and must extract data from the market, consider comparable sales, apply adjustments to those sales, and conclude a value that is supported by the relevant data considered. The same process must be considered when evaluating the accuracy of an appraiser using CompCruncher to derive a value for a given property. One of the key differences however, is that the CompCruncher application enhances the process for the appraiser by bringing unprecedented amounts of data to the appraiser's desktop, including public records, MLS data, GIS images, flood maps, census data, and forecast data, to provide a comprehensive base of data to begin the analysis. In addition analytics are embedded in the application that empower the appraiser.