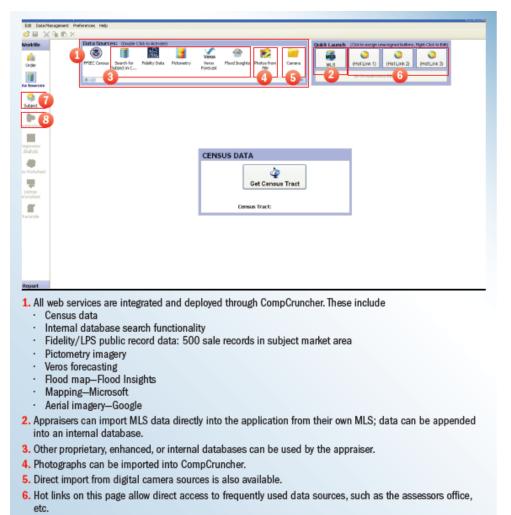

- 7. The appraiser can see if the subject property is contained within the database from any data source.
- The appraiser can integrate general neighborhood-level property data from other properties in the vicinity to complete the appropriate subject data record.