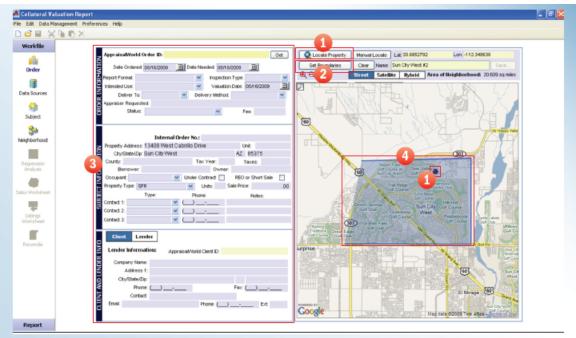

- 1. CompCruncher locates the subject property and displays the subject.
- 2. The appraiser defines and draws the subject market area based on local market expertise.
- Boundaries can be saved and modified. If saved, they can be easily used the next time an appraisal is completed in this area. They can ultimately be shared with others, increasing the knowledge base of the appraiser.
- All appraisal reporting features, client information, contact information, and other relevant data is provided to the appraiser.