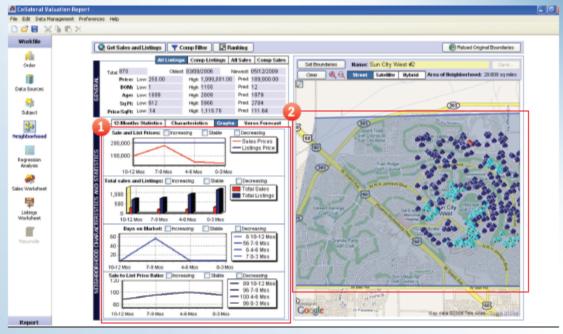

L |

- 1. The appraiser can zoom in and out to gain a greater understanding of the neighborhood.
- 2. The appraiser can create a hybrid of both imagery sources, overlaying one on the other.
- The appraiser can also bring up aerial imagery to discern neighborhood-level geographic features, boundaries, and the like.
- The appraiser can check appropriate boxes that delineate the nature of the neighborhood and whether the market is declining, stable, or improving, similar to the 1004MC.



- The appraiser, by clicking on a tab, can look at additional neighborhood-level information and can check boxes that pertain to the nature of the neighborhood development.
- Additional information is provided automatically that further describes the nature of the housing stock in the subject neighborhood.



CompCruncher provides relevant graphs that relate to a comparison of market trends, sales-to-listings ratios, sales velocity, listings, and other information that assists in understanding the market dynamics.
 All of the graphed information is drawn from and is consistent with the matrix.

| 18 × %   |          | rences Heb               |                |         |       |                          |            |             |               |         |                 |                |         |         |         |       |        |                     |                        |   |
|----------|----------|--------------------------|----------------|---------|-------|--------------------------|------------|-------------|---------------|---------|-----------------|----------------|--------