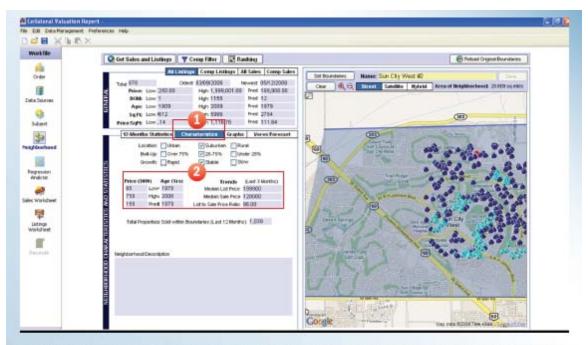

- 1. The appraiser can compare data on the subject obtained through differing data sources and use the most reliable data. In addition, data from the sources can be combined to create a more complete data record.
- The data can fill in blank fields not contained within public record from general data sources available for the neighborhood. This would include utilities, etc.
- 3. If data is available from other sources, the appraiser may complete the appropriate fields directly.